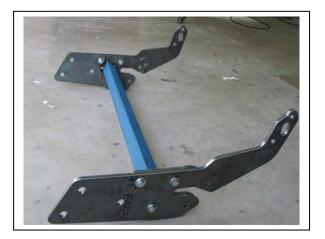

# NISSAN NAVARA 02- 4X4 BIG TUBE™ BULLBAR VEHICLE FRONTAL PROTECTION SYSTEM (VFPS) FOR AIR BAG & ADR COMPLIANT VEHICLES

Check installation hardware before commencing.

- 1. Remove bumper. One bumper stay (each side), one 12mm nut (each side) at side returns and two 17mm head bolts (each side) at front side of chassis.
- 2. Splice ECB indicator / park light splice wiring (supplied connected to indicator / park lights with plug) into original park light / indicator wiring. Use cable locks (supplied).
- 3. Position cross brace between protection bar steel chassis mounting brackets. Attach to centre 3 slots using 3/8 x 1 ½ bolts. Finger tighten only. **See figure 1.**
- 4. Position the steel mounting brackets on chassis and insert the M10 x 40 x 1.25 bolts (supplied). **DO NOT TIGHTEN**. **See figure 2.**
- 5. Fit ECB LED indicator / park lights (supplied) into protection bar as per instructions supplied with the LED indicator kit. **NOTE: Ensure park light is to outside. See figure 3.**
- 6. Attach the protection bar to the inside of the steel mounting brackets. Use the ½ x 1 ½ bolts/nuts (supplied). **DO NOT TIGHTEN**.
- 7. Remove rubber damper mounts from bumper side returns. Fit back over original bumper mount stud on vehicle with steel cover at bottom (same as removed from bumper). Attach alloy angle (supplied) to bumper mount stud (use original nut) and to bracket welded to protection bar, use 3/8 x 1 ½ bolt/nut/washers (supplied). **FINGER TIGHTEN ONLY**. See diagram 1 and figure 4
- 8. Align protection bar with vehicle ensuring steel mounting brackets are positioned correctly at lower tie down bracket area. **See figure 5**. **TIGHTEN** steel mounting brackets in position and cross brace and then protection bar. **TIGHTEN RUBBER DAMPER MOUNTS AND ALLOY ANGLES**.
- 9. **NOTE**: Leave approximately 10mm clearance between protection bar and guards when viewed from the side. This will allow for body movement in rough terrain. **See figure 6.**
- 10. Drill ½" holes through the chassis tie down points using the mounts as a guide and insert the ½ x 1 ½ bolts/nuts (supplied). **TIGHTEN ALL BOLTS. See figure 7. Treat bare metal with rust inhibitor or similar.**
- 11. Connect ECB indicator / park lights. CHECK OPERATION.

Figure 1

M10 x 40 x 1.25 bolts

Figure 2

Tel: 07 3897 5700 Fax: 07 3283 1168

ecb@ecb.com.au www.ecb.com.au

29 Snook St Clontarf QLD 4019 Australia Po Box 122 Margate QLD 4019 Australia

Figure 3 Stainless steel self-tappers