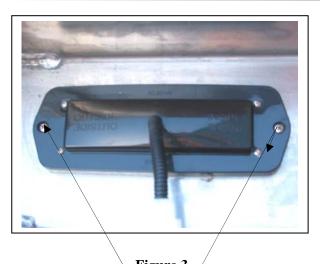

# NISSAN NAVARA 02- 4X4 BIG TUBE™ BULLBAR VEHICLE FRONTAL PROTECTION SYSTEM (VFPS) FOR AIR BAG & ADR COMPLIANT VEHICLES

Check installation hardware before commencing.

- 1. Remove bumper. One bumper stay (each side), one 12mm nut (each side) at side returns and two 17mm head bolts (each side) at front side of chassis.
- 2. Splice ECB indicator / park light splice wiring (supplied connected to indicator / park lights with plug) into original park light / indicator wiring. Use cable locks (supplied).
- 3. Position cross brace between protection bar steel chassis mounting brackets. Attach to centre 3 slots using 3/8 x 1 ½ bolts. Finger tighten only. **See figure 1.**
- 4. Position the steel mounting brackets on chassis and insert the M10 x 40 x 1.25 bolts (supplied). **DO NOT TIGHTEN**. **See figure 2.**
- 5. Fit ECB LED indicator / park lights (supplied) into protection bar as per instructions supplied with the LED indicator kit. **NOTE: Ensure park light is to outside. See figure 3.**
- 6. Attach the protection bar to the inside of the steel mounting brackets. Use the ½ x 1 ½ bolts/nuts (supplied). **DO NOT TIGHTEN**.
- 7. Remove rubber damper mounts from bumper side returns. Fit back over original bumper mount stud on vehicle with steel cover at bottom (same as removed from bumper). Attach alloy angle (supplied) to bumper mount stud (use original nut) and to bracket welded to protection bar, use 3/8 x 1 ½ bolt/nut/washers (supplied). **FINGER TIGHTEN ONLY**. See diagram 1 and figure 4
- 8. Align protection bar with vehicle ensuring steel mounting brackets are positioned correctly at lower tie down bracket area. **See figure 5**. **TIGHTEN** steel mounting brackets in position and cross brace and then protection bar. **TIGHTEN RUBBER DAMPER MOUNTS AND ALLOY ANGLES**.
- 9. **NOTE**: Leave approximately 10mm clearance between protection bar and guards when viewed from the side. This will allow for body movement in rough terrain. **See figure 6.**
- 10. Drill ½" holes through the chassis tie down points using the mounts as a guide and insert the ½ x 1 ½ bolts/nuts (supplied). **TIGHTEN ALL BOLTS. See figure 7. Treat bare metal with rust inhibitor or similar.**
- 11. Connect ECB indicator / park lights. CHECK OPERATION.

Figure 1

M10 x 40 x 1.25 bolts

Figure 2

Tel: 07 3897 5700 Fax: 07 3283 1168

ecb@ecb.com.au www.ecb.com.au

29 Snook St Clontarf QLD 4019 Australia Po Box 122 Margate QLD 4019 Australia

Figure 3 Stainless steel self-tappers