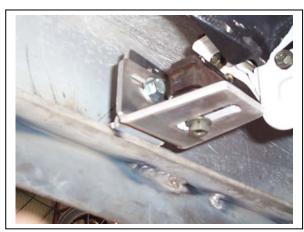

# NISSAN NAVARA 02- 4X4 BIG TUBE™ BULLBAR VEHICLE FRONTAL PROTECTION SYSTEM (VFPS) FOR AIR BAG & ADR COMPLIANT VEHICLES

Check installation hardware before commencing.

- 1. Remove bumper. One bumper stay (each side), one 12mm nut (each side) at side returns and two 17mm head bolts (each side) at front side of chassis.
- 2. Splice ECB indicator / park light splice wiring (supplied connected to indicator / park lights with plug) into original park light / indicator wiring. Use cable locks (supplied).
- 3. Position cross brace between protection bar steel chassis mounting brackets. Attach to centre 3 slots using 3/8 x 1 ½ bolts. Finger tighten only. **See figure 1.**
- 4. Position the steel mounting brackets on chassis and insert the M10 x 40 x 1.25 bolts (supplied). **DO NOT TIGHTEN**. **See figure 2.**
- 5. Fit ECB LED indicator / park lights (supplied) into protection bar as per instructions supplied with the LED indicator kit. **NOTE: Ensure park light is to outside. See figure 3.**
- 6. Attach the protection bar to the inside of the steel mounting brackets. Use the ½ x 1 ½ bolts/nuts (supplied). **DO NOT TIGHTEN**.
- 7. Remove rubber damper mounts from bumper side returns. Fit back over original bumper mount stud on vehicle with steel cover at bottom (same as removed from bumper). Attach alloy angle (supplied) to bumper mount stud (use original nut) and to bracket welded to protection bar, use 3/8 x 1 ½ bolt/nut/washers (supplied). **FINGER TIGHTEN ONLY**. See diagram 1 and figure 4
- 8. Align protection bar with vehicle ensuring steel mounting brackets are positioned correctly at lower tie down bracket area. **See figure 5**. **TIGHTEN** steel mounting brackets in position and cross brace and then protection bar. **TIGHTEN RUBBER DAMPER MOUNTS AND ALLOY ANGLES**.
- 9. **NOTE**: Leave approximately 10mm clearance between protection bar and guards when viewed from the side. This will allow for body movement in rough terrain. **See figure 6.**
- 10. Drill ½" holes through the chassis tie down points using the mounts as a guide and insert the ½ x 1 ½ bolts/nuts (supplied). **TIGHTEN ALL BOLTS. See figure 7. Treat bare metal with rust inhibitor or similar.**
- 11. Connect ECB indicator / park lights. CHECK OPERATION.

Diagram 1

Tel: 07 3897 5700 Fax: 07 3283 1168

ecb@ecb.com.au www.ecb.com.au

29 Snook St Clontarf QLD 4019 Australia Po Box 122 Margate QLD 4019 Australia

Figure 4

Figure 5

Figure 6 Approximately 10mm clearance