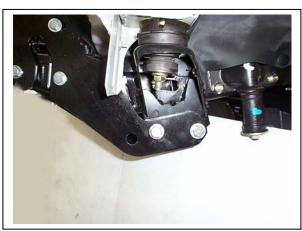

# NISSAN NAVARA 02- 4X4 BIG TUBE™ BULLBAR VEHICLE FRONTAL PROTECTION SYSTEM (VFPS) FOR AIR BAG & ADR COMPLIANT VEHICLES

Check installation hardware before commencing.

- 1. Remove bumper. One bumper stay (each side), one 12mm nut (each side) at side returns and two 17mm head bolts (each side) at front side of chassis.
- 2. Splice ECB indicator / park light splice wiring (supplied connected to indicator / park lights with plug) into original park light / indicator wiring. Use cable locks (supplied).
- 3. Position cross brace between protection bar steel chassis mounting brackets. Attach to centre 3 slots using 3/8 x 1 ½ bolts. Finger tighten only. **See figure 1.**
- 4. Position the steel mounting brackets on chassis and insert the M10 x 40 x 1.25 bolts (supplied). **DO NOT TIGHTEN**. **See figure 2.**
- 5. Fit ECB LED indicator / park lights (supplied) into protection bar as per instructions supplied with the LED indicator kit. **NOTE: Ensure park light is to outside. See figure 3.**
- 6. Attach the protection bar to the inside of the steel mounting brackets. Use the ½ x 1 ½ bolts/nuts (supplied). **DO NOT TIGHTEN**.
- 7. Remove rubber damper mounts from bumper side returns. Fit back over original bumper mount stud on vehicle with steel cover at bottom (same as removed from bumper). Attach alloy angle (supplied) to bumper mount stud (use original nut) and to bracket welded to protection bar, use 3/8 x 1 ½ bolt/nut/washers (supplied). **FINGER TIGHTEN ONLY**. See diagram 1 and figure 4
- 8. Align protection bar with vehicle ensuring steel mounting brackets are positioned correctly at lower tie down bracket area. **See figure 5**. **TIGHTEN** steel mounting brackets in position and cross brace and then protection bar. **TIGHTEN RUBBER DAMPER MOUNTS AND ALLOY ANGLES**.
- 9. **NOTE**: Leave approximately 10mm clearance between protection bar and guards when viewed from the side. This will allow for body movement in rough terrain. **See figure 6.**
- 10. Drill ½" holes through the chassis tie down points using the mounts as a guide and insert the ½ x 1 ½ bolts/nuts (supplied). **TIGHTEN ALL BOLTS. See figure 7. Treat bare metal with rust inhibitor or similar.**
- 11. Connect ECB indicator / park lights. CHECK OPERATION.

Figure 1

M10 x 40 x 1.25 bolts

Figure 2

Tel: 07 3897 5700 Fax: 07 3283 1168

ecb@ecb.com.au www.ecb.com.au

29 Snook St Clontarf QLD 4019 Australia Po Box 122 Margate QLD 4019 Australia

Figure 3 Stainless steel self-tappers