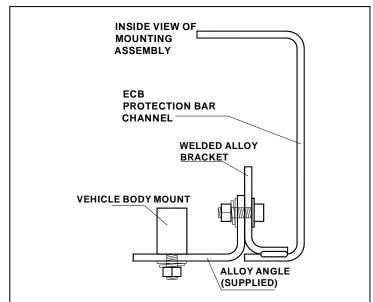

# NISSAN NAVARA 02- 4X4 BIG TUBE™ BULLBAR VEHICLE FRONTAL PROTECTION SYSTEM (VFPS) FOR AIR BAG & ADR COMPLIANT VEHICLES

Check installation hardware before commencing.

- 1. Remove bumper. One bumper stay (each side), one 12mm nut (each side) at side returns and two 17mm head bolts (each side) at front side of chassis.
- 2. Splice ECB indicator / park light splice wiring (supplied connected to indicator / park lights with plug) into original park light / indicator wiring. Use cable locks (supplied).
- 3. Position cross brace between protection bar steel chassis mounting brackets. Attach to centre 3 slots using 3/8 x 1 ½ bolts. Finger tighten only. **See figure 1.**
- 4. Position the steel mounting brackets on chassis and insert the M10 x 40 x 1.25 bolts (supplied). **DO NOT TIGHTEN**. **See figure 2.**
- 5. Fit ECB LED indicator / park lights (supplied) into protection bar as per instructions supplied with the LED indicator kit. **NOTE: Ensure park light is to outside. See figure 3.**
- 6. Attach the protection bar to the inside of the steel mounting brackets. Use the ½ x 1 ½ bolts/nuts (supplied). **DO NOT TIGHTEN**.
- 7. Remove rubber damper mounts from bumper side returns. Fit back over original bumper mount stud on vehicle with steel cover at bottom (same as removed from bumper). Attach alloy angle (supplied) to bumper mount stud (use original nut) and to bracket welded to protection bar, use 3/8 x 1 ½ bolt/nut/washers (supplied). **FINGER TIGHTEN ONLY**. See diagram 1 and figure 4
- 8. Align protection bar with vehicle ensuring steel mounting brackets are positioned correctly at lower tie down bracket area. **See figure 5**. **TIGHTEN** steel mounting brackets in position and cross brace and then protection bar. **TIGHTEN RUBBER DAMPER MOUNTS AND ALLOY ANGLES**.
- 9. **NOTE**: Leave approximately 10mm clearance between protection bar and guards when viewed from the side. This will allow for body movement in rough terrain. **See figure 6.**
- 10. Drill ½" holes through the chassis tie down points using the mounts as a guide and insert the ½ x 1 ½ bolts/nuts (supplied). **TIGHTEN ALL BOLTS. See figure 7. Treat bare metal with rust inhibitor or similar.**
- 11. Connect ECB indicator / park lights. CHECK OPERATION.

Diagram 1

Tel: 07 3897 5700 Fax: 07 3283 1168

ecb@ecb.com.au www.ecb.com.au

29 Snook St Clontarf QLD 4019 Australia Po Box 122 Margate QLD 4019 Australia

Figure 4

Figure 5

Figure 6 Approximately 10mm clearance