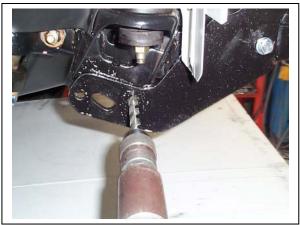

# NISSAN NAVARA 02- 4X4 BIG TUBE™ BULLBAR VEHICLE FRONTAL PROTECTION SYSTEM (VFPS) FOR AIR BAG & ADR COMPLIANT VEHICLES

Check installation hardware before commencing.

- 1. Remove bumper. One bumper stay (each side), one 12mm nut (each side) at side returns and two 17mm head bolts (each side) at front side of chassis.
- 2. Splice ECB indicator / park light splice wiring (supplied connected to indicator / park lights with plug) into original park light / indicator wiring. Use cable locks (supplied).
- 3. Position cross brace between protection bar steel chassis mounting brackets. Attach to centre 3 slots using 3/8 x 1 ½ bolts. Finger tighten only. **See figure 1.**
- 4. Position the steel mounting brackets on chassis and insert the M10 x 40 x 1.25 bolts (supplied). **DO NOT TIGHTEN**. **See figure 2.**
- 5. Fit ECB LED indicator / park lights (supplied) into protection bar as per instructions supplied with the LED indicator kit. **NOTE: Ensure park light is to outside. See figure 3.**
- 6. Attach the protection bar to the inside of the steel mounting brackets. Use the ½ x 1 ½ bolts/nuts (supplied). **DO NOT TIGHTEN**.
- 7. Remove rubber damper mounts from bumper side returns. Fit back over original bumper mount stud on vehicle with steel cover at bottom (same as removed from bumper). Attach alloy angle (supplied) to bumper mount stud (use original nut) and to bracket welded to protection bar, use 3/8 x 1 ½ bolt/nut/washers (supplied). **FINGER TIGHTEN ONLY**. See diagram 1 and figure 4
- 8. Align protection bar with vehicle ensuring steel mounting brackets are positioned correctly at lower tie down bracket area. **See figure 5**. **TIGHTEN** steel mounting brackets in position and cross brace and then protection bar. **TIGHTEN RUBBER DAMPER MOUNTS AND ALLOY ANGLES**.
- 9. **NOTE**: Leave approximately 10mm clearance between protection bar and guards when viewed from the side. This will allow for body movement in rough terrain. **See figure 6.**
- 10. Drill ½" holes through the chassis tie down points using the mounts as a guide and insert the ½ x 1 ½ bolts/nuts (supplied). **TIGHTEN ALL BOLTS. See figure 7. Treat bare metal with rust inhibitor or similar.**
- 11. Connect ECB indicator / park lights. CHECK OPERATION.

Figure 7

Tel: 07 3897 5700 Fax: 07 3283 1168

ecb@ecb.com.au www.ecb.com.au

29 Snook St Clontarf QLD 4019 Australia Po Box 122 Margate QLD 4019 Australia