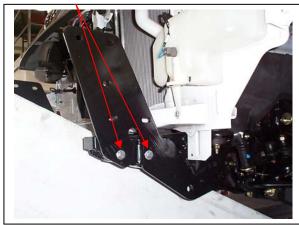

# NISSAN NAVARA 02- 4X4 BIG TUBE™ BULLBAR VEHICLE FRONTAL PROTECTION SYSTEM (VFPS) FOR AIR BAG & ADR COMPLIANT VEHICLES

Check installation hardware before commencing.

- 1. Remove bumper. One bumper stay (each side), one 12mm nut (each side) at side returns and two 17mm head bolts (each side) at front side of chassis.
- 2. Splice ECB indicator / park light splice wiring (supplied connected to indicator / park lights with plug) into original park light / indicator wiring. Use cable locks (supplied).
- 3. Position cross brace between protection bar steel chassis mounting brackets. Attach to centre 3 slots using 3/8 x 1 ½ bolts. Finger tighten only. **See figure 1.**
- 4. Position the steel mounting brackets on chassis and insert the M10 x 40 x 1.25 bolts (supplied). **DO NOT TIGHTEN**. **See figure 2.**
- 5. Fit ECB LED indicator / park lights (supplied) into protection bar as per instructions supplied with the LED indicator kit. **NOTE: Ensure park light is to outside. See figure 3.**
- 6. Attach the protection bar to the inside of the steel mounting brackets. Use the ½ x 1 ½ bolts/nuts (supplied). **DO NOT TIGHTEN**.
- 7. Remove rubber damper mounts from bumper side returns. Fit back over original bumper mount stud on vehicle with steel cover at bottom (same as removed from bumper). Attach alloy angle (supplied) to bumper mount stud (use original nut) and to bracket welded to protection bar, use 3/8 x 1 ½ bolt/nut/washers (supplied). **FINGER TIGHTEN ONLY**. See diagram 1 and figure 4
- 8. Align protection bar with vehicle ensuring steel mounting brackets are positioned correctly at lower tie down bracket area. **See figure 5**. **TIGHTEN** steel mounting brackets in position and cross brace and then protection bar. **TIGHTEN RUBBER DAMPER MOUNTS AND ALLOY ANGLES**.
- 9. **NOTE**: Leave approximately 10mm clearance between protection bar and guards when viewed from the side. This will allow for body movement in rough terrain. **See figure 6.**
- 10. Drill ½" holes through the chassis tie down points using the mounts as a guide and insert the ½ x 1 ½ bolts/nuts (supplied). **TIGHTEN ALL BOLTS. See figure 7. Treat bare metal with rust inhibitor or similar.**
- 11. Connect ECB indicator / park lights. CHECK OPERATION.

Figure 1

M10 x 40 x 1.25 bolts

Figure 2

Tel: 07 3897 5700 Fax: 07 3283 1168

ecb@ecb.com.au www.ecb.com.au

29 Snook St Clontarf QLD 4019 Australia Po Box 122 Margate QLD 4019 Australia

Figure 3 Stainless steel self-tappers