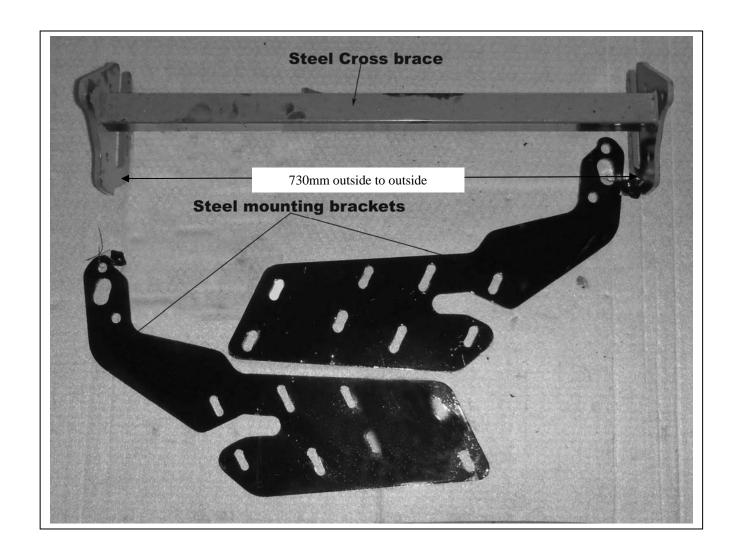

# NOTE: The steel cross brace is 730mm Outside to Outside, and is shorter than a BN55SY